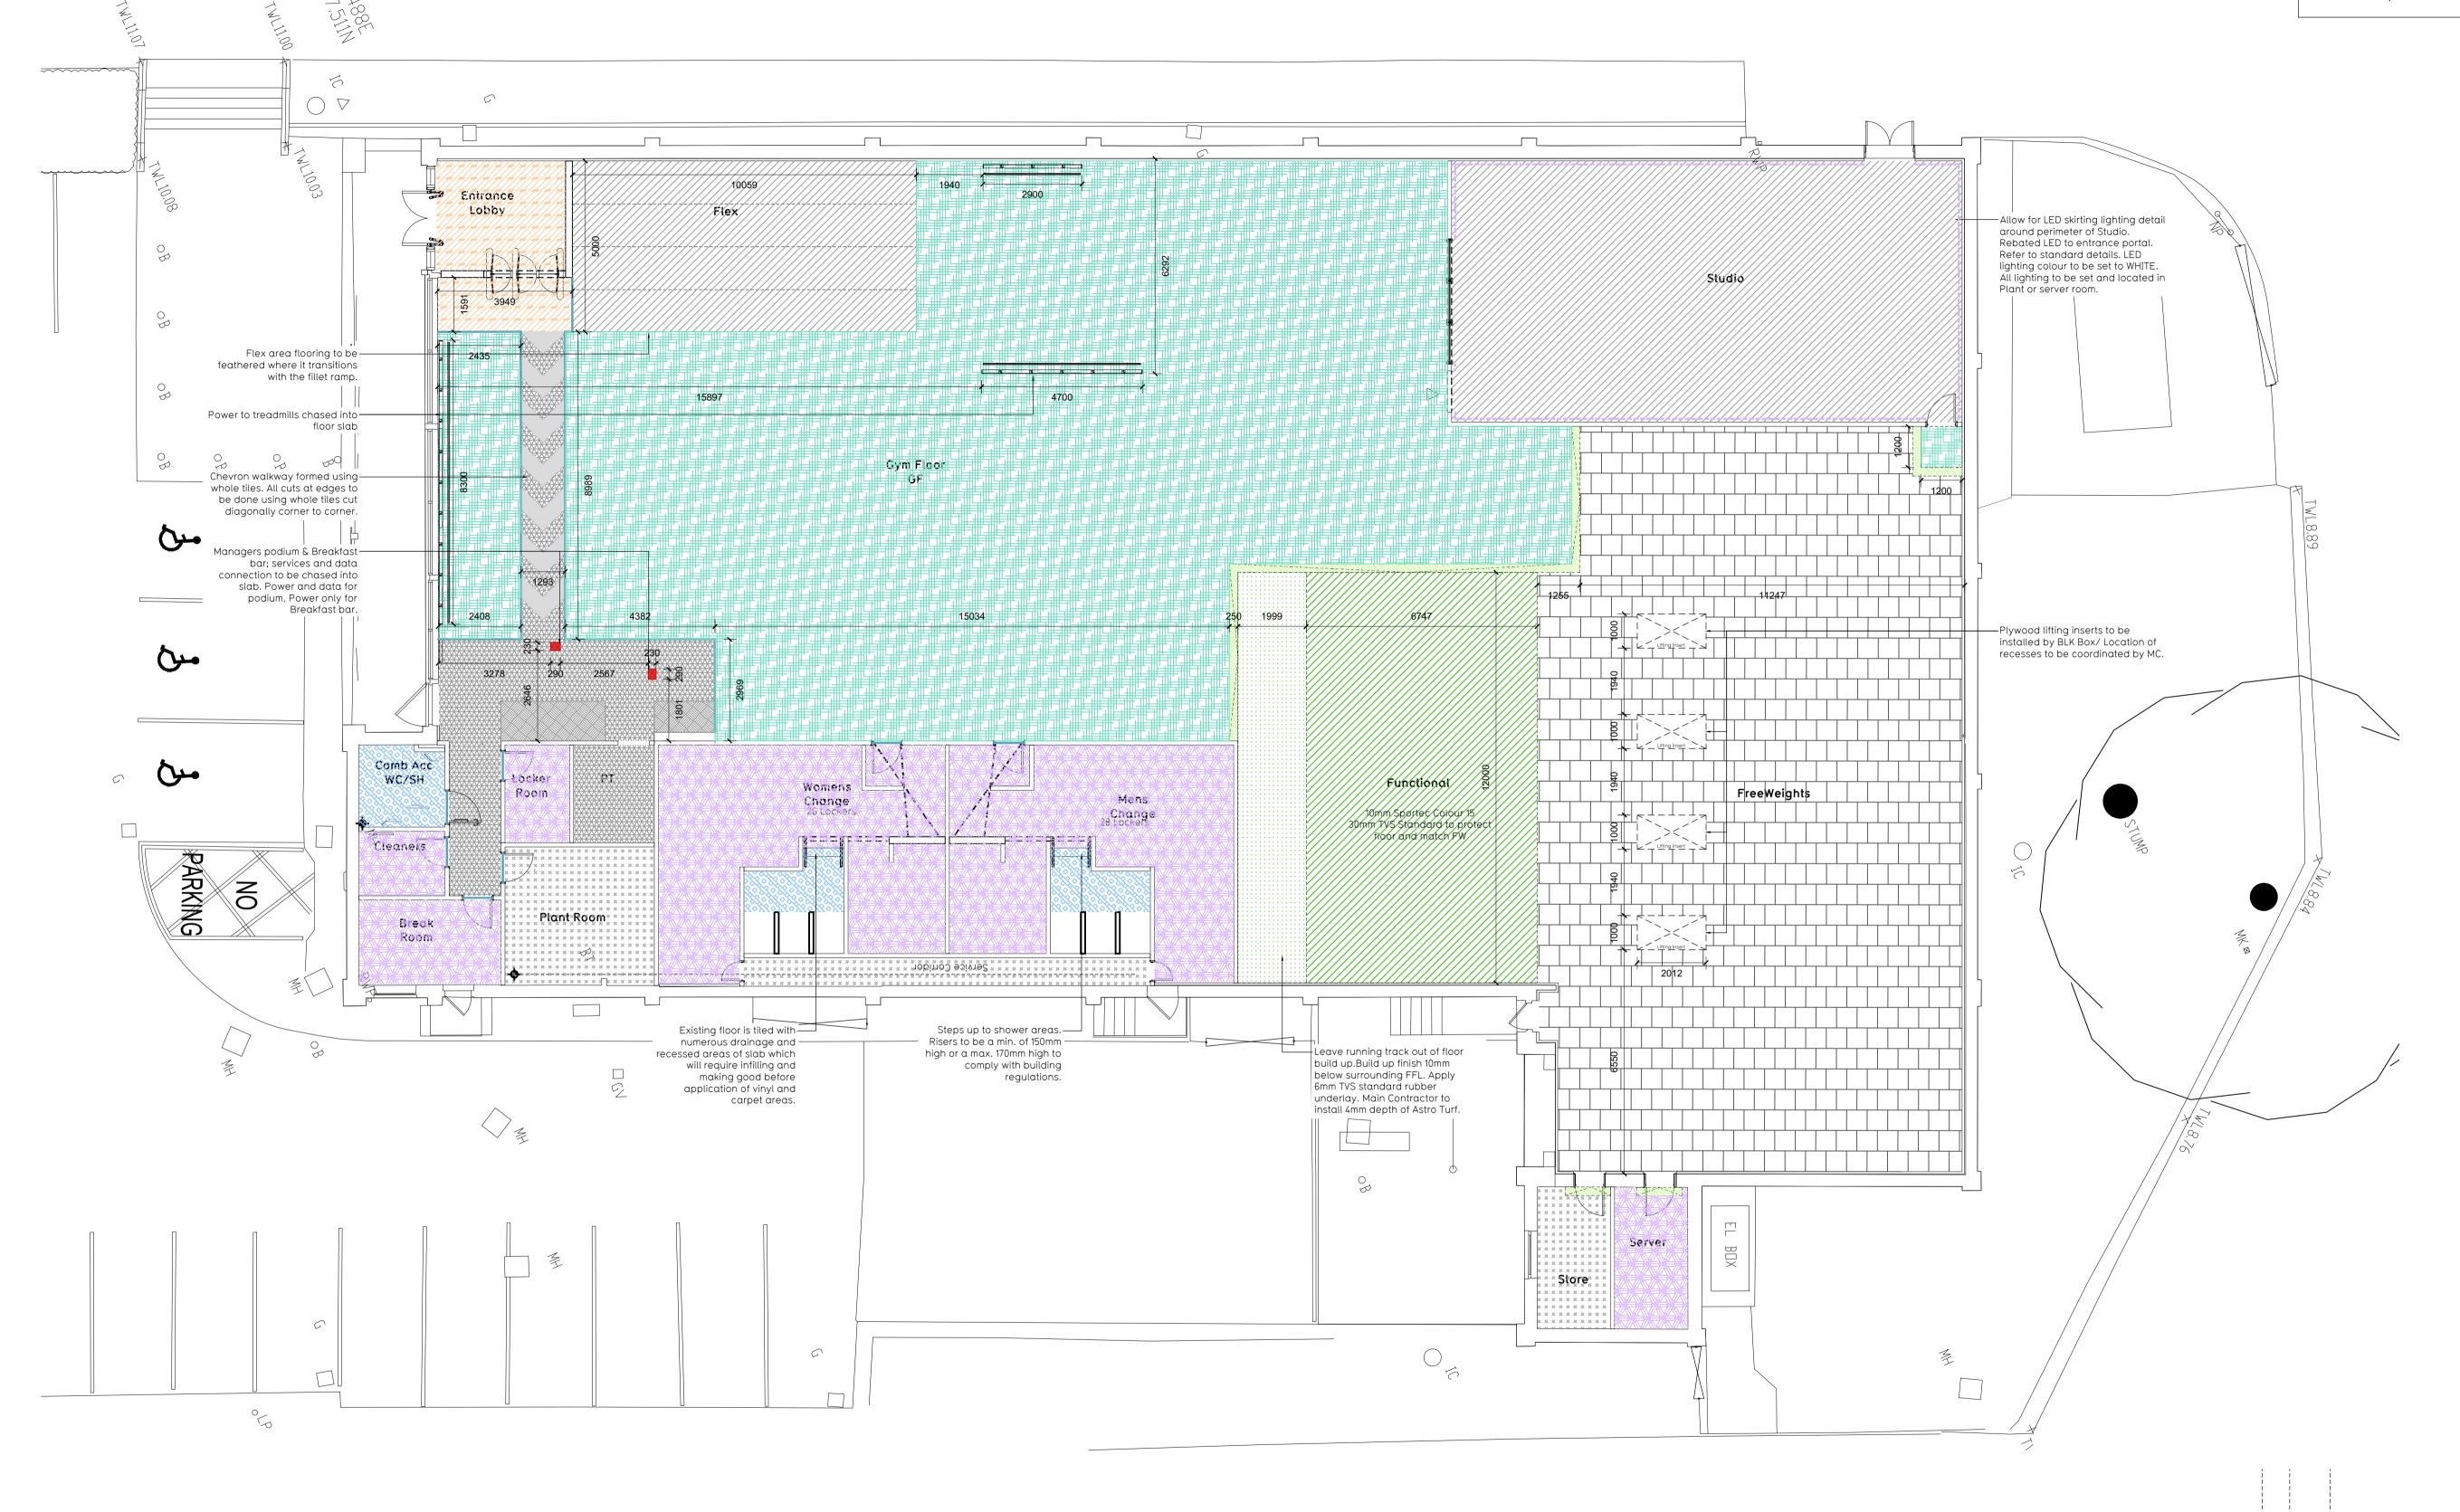

| -/-/-/-/-/-/-/-/-/-/-/-/-/-/-/-/-/-/-/ | Rawson Dominator Plus Tiled Barrier Matting - Colour ref: Anthracite - LRV Value 3.73<br>Specification Clause: M50/130 | Green Agile turf to be supplied by Functional Specialist and installed by Main Contractor over 6mm Sportec<br>Underlay Specification Clause: M50/170 | Polyflor Expona Design Effect PUR Vinyl tile Colour ref: 8122 Black Treadplate.<br>Specification Clause: M50/112 |
|----------------------------------------|------------------------------------------------------------------------------------------------------------------------|------------------------------------------------------------------------------------------------------------------------------------------------------|------------------------------------------------------------------------------------------------------------------|
|                                        | CFS Illusion 500*500 Carpet Tile - Colour ref: Night Time - to be laid checkerboard<br>Specification Clause: M50/131   | Polysafe Hydro - Colour ref: woodland grey. Code: H4770<br>Specification Clause: M50/155                                                             | <br>Floor Transition Strip                                                                                       |
|                                        | 10mm TVS Sportec Rubber Flooring – Colour ref: 15 Black with Green Flecs<br>Specification Clause: M50/111B             | Polysafe Vogue Ultra PUR - Colour ref: woodland grey. Code: 4770<br>Specification Clause: M50/150                                                    | <br>Flexi LED Strip Skirting Detail Colour ref: White Please refer to SD-026                                     |
|                                        | 10mm TVS Sportec Rubber Flooring – Colour ref: 15 Black with Grey Flecs<br>Specification Clause: M50/111C              | Forbo Allura 0.55 500mm × 500mm Vinyl Tile- Colour ref: Charcoal Concrete s62418<br>Specification Clause: M50/114                                    |                                                                                                                  |
|                                        | 40mm TVS Sportec Rubber Flooring - Colour ref: 15 Black with Grey Flecs<br>Specification Clause: M50/110               | Forbo Allura 0.55 500mm x 500mm Vinyl Tile- Colour ref: Grigio Concrete s62523<br>Specification Clause: M50/114                                      |                                                                                                                  |
|                                        | Proprietary Rubber Fillet 1:12 Ramp to Free Weight Edge - Colour ref: Black                                            | Crown Epoxy Floor Paint - Colour ref: Black<br>Specification Clause: M60/180                                                                         |                                                                                                                  |

Floor Finishes Key

Areas with Vinyl Flooring to have 150mm Coved Skirtings
 100mm 6mm Pencil round MDF Skirtings to be installed in all other areas. MDF Skirting's to be painted in Crown Full Gloss RAL 7012, (grey).
 All floor finishes to be in conjunction with the recommendations of the projects acoustic report various layout of underlay's may also be required and not shown on this drawing.

| Rev Date                                | Description              |           |                                    |                                                                           | Drawn/ Checked |
|-----------------------------------------|--------------------------|-----------|------------------------------------|---------------------------------------------------------------------------|----------------|
| Bangor Garth Roa                        | d, Bangor, Wales, LL57 2 | 2RW       | Floor Finishes Pla<br>Ground Floor | n                                                                         |                |
| RAWN / CHECKE<br>HI/CS<br>RAWING PURPOS | D DATE<br>08.04.22       | 1:100 @ A | JOB No<br>11 2112                  | DRAWING No<br>006-FFP                                                     | Rev            |
| CONST                                   | RUCTION                  |           |                                    | Pure Gym Ltd<br>Town Centre Hous<br>The Merrion Centr<br>Leeds<br>LS2 8LY |                |
|                                         | PURE                     | GYM       |                                    | e: architecture@pr<br>t: 0113 285 8787<br>w: www.puregym.                 |                |